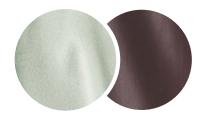

# STITCH FIX COLOR OF THE YEAR MATCHA

0

This fresh shade of green is a versatile-yet-unique addition to any wardrobe

#### "Channel your inner maximalist and style matcha with other shades of green for a look that will turn heads."

- Mika, Stitch Fix Stylist

STATES OF STATES