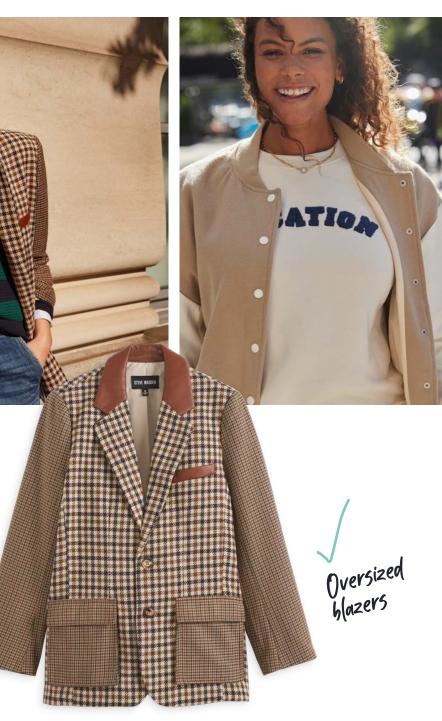

### 2024 TRENDS / WARDROBE BUILDERS / Clients and Stylists can't get enough of these 4 key staples

**KNITS** continue to climb in interest as a wardrobe staple for women's clients

**BLAZERS** are flying off the shelf, growing **25%** year over year in sales