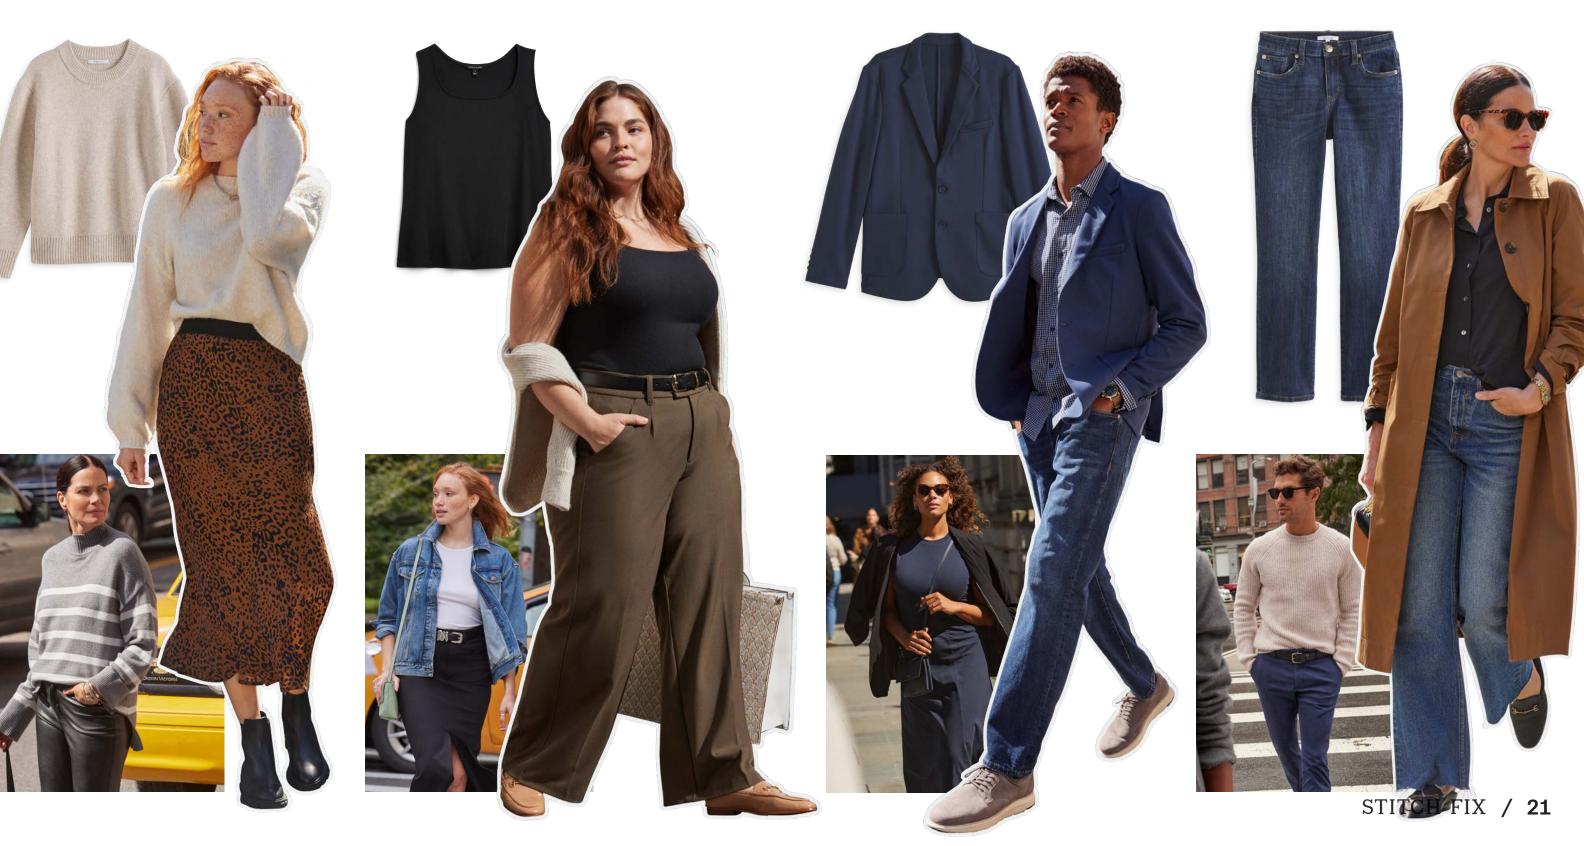

### 2024 TRENDS / WARDROBE BUILDERS / Clients and Stylists can't get enough of these 4 key staples

**KNITS** continue to climb in interest as a wardrobe staple for women's clients

**BLAZERS** are flying off the shelf, growing **25%** year over year in sales

#### STRAIGHTFORWARD DENIM

**49%** of clients say they are most excited to wear straight-leg jeans

interested in trying a **varsity jacket** 