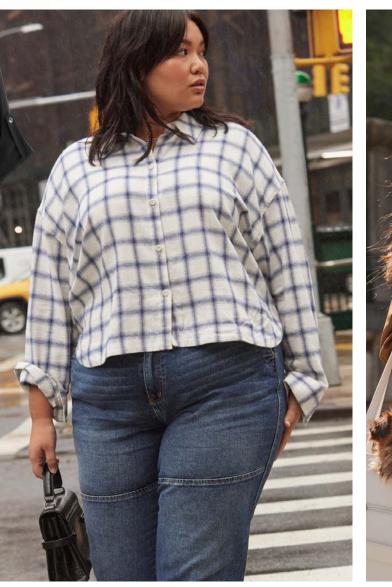

### 2024 TRENDS / WARDROBE BUILDERS / STYLIST SPOTLIGHT

Stitch Fix Stylist, Jessica, shares 3 ways to style a button-down

#### **UNTUCKED**

"When worn untucked, a crisp button-down achieves a polished-yet-casual vibe. Pair with the denim silhouette you feel most confident in, and complete the look with a chunky loafer-they're always in style."