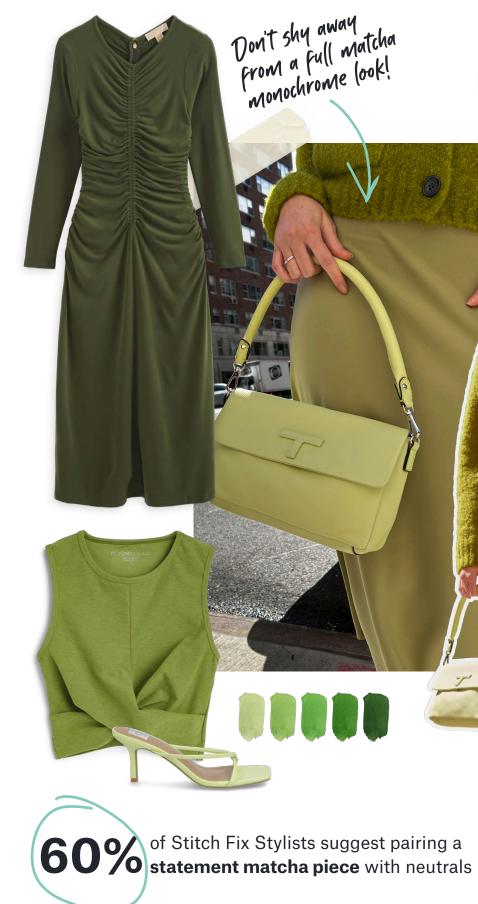

# STITCH FIX COLOR OF THE YEAR MATCHA

0

This fresh shade of green is a versatile-yet-unique addition to any wardrobe

#### "Channel your inner maximalist and style matcha with other shades of green for a look that will turn heads."

- Mika, Stitch Fix Stylist

STATES OF STATES