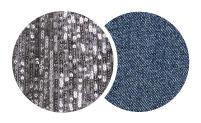

# 2024 TRENDS / TEXTURE DLAY

It's about unexpected ways to mix it up with contrasting textures

of clients are comfortable wearing **sparkle** during the day

**30%** of clients are excited to try **embroidery**, and **27%** are excited to try **faux leather**. We say: Do both!

"Start with a **soft silk** blouse or dress and add hard leather touches for edge and structure."

**SEQUINS + DENIM** 

"The easiest way to make a glitzy piece feel more casual is to pair it with denim."