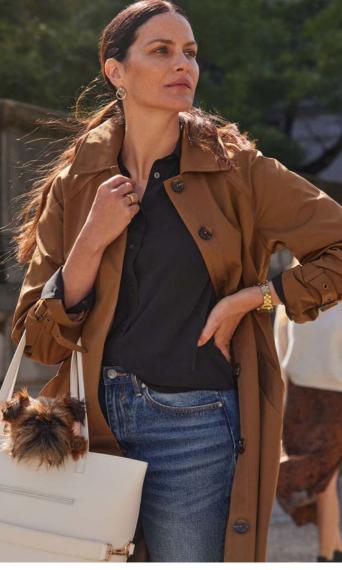

#### TUCKED

"A tucked in button-down is a timeless look. For an office-ready ensemble, style with wide-leg denim and throw on a tie-waist trench coat, worn open to show off the rest of your 'fit."

**Stitch Fix Math:** 1 item worn 3 different ways = 3x more value