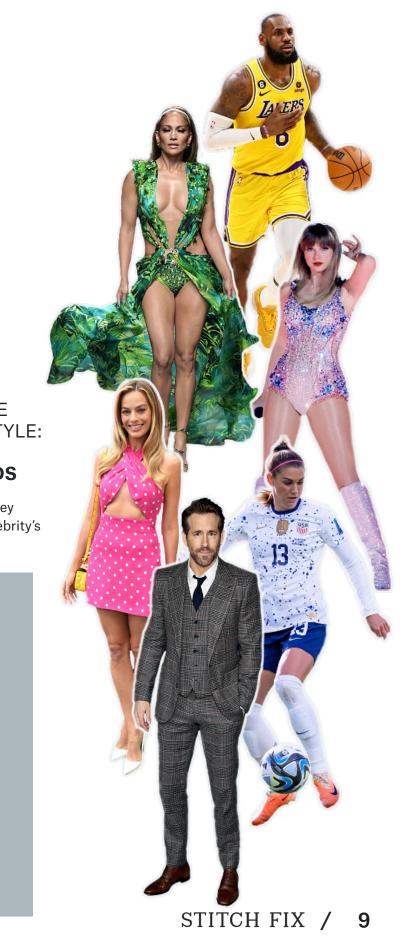

# A LOOK BACK AT 2023 / Clients said these **pop culture moments and figures** had the biggest impact on style

MOST

INFLUENTIAL

MUSICAL EVENT:

**TAYLOR SWIFT:** 

THE ERAS TOUR

**78%** are serious Swifties, and said she had the year's most

stylish tour

FALL'S MOST-WANTED: WARDROBE **BUILDERS** 

88% said they're most likely to try this trend in 2024, building upon last year's Intentional Wardrobe

#### MOST ENVIABLE MEN'S STYLE: RYAN **REYNOLDS**

**44%** said they covet the celebrity's wardrobe

#### TIKTOK TREND OF THE YEAR: **QUIET LUXURY**

**59%** said that "stealth wealth" was their favorite, influenced, in part, by Succession

MOST INFLUENTIAL MALE ATHLETE: LEBRON JAMES

100

**25%** admire the NBA all-time scorer for his style

#### MOST **ENVIABLE** STYLE: **JENNIFER** LOPEZ

**35%** said the singer is the best-dressed celebrity

#### **MOVIE WITH** THE BIGGEST IMPACT: BARBIE

47% wanted to dress like Barbie, and were also inspired by her

### MOST INFLUENTIAL

FEMALE real-life counterpart, ATHLETE: Margot Robbie ALEX **MORGAN 30%** said they admire the FIFA Women's World Cup player for her style

From top to bottom: photos by Jamie Schwaberow/Sport, Vittorio Zunino Celotto/Entertainment, Kevin Winterf/Entertainment, Jon Kopaloff/Entertainment, Brad Smith/Sport, Dimitrios Kambouris/Entertainment via Getty Images